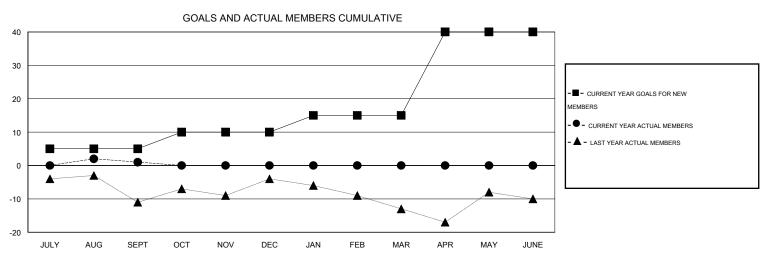

## MONTHLY MEMBERSHIP PROGRESS REPORT

District 28 U

Results as of: 9/30/2015

GMT CA 1

| Clubs                 |                  |           |                  |                  | Members               |                    |                                     |                    |                  |
|-----------------------|------------------|-----------|------------------|------------------|-----------------------|--------------------|-------------------------------------|--------------------|------------------|
| RESULTS FOR 2015-2016 |                  |           |                  |                  | RESULTS FOR 2015-2016 |                    |                                     |                    |                  |
| QUARTER               | NEW CLUB<br>GOAL | NEW CLUBS | DROPPED<br>CLUBS | NET<br>GAIN/LOSS | QUARTER               | NEW MEMBER<br>GOAL | CHARTER AND<br>NEW MEMBERS<br>ADDED | DROPPED<br>MEMBERS | NET<br>GAIN/LOSS |
| JULY/AUG/SEPT         | 0                | 0         | 0                | 0                | JULY/AUG/SEPT         | 5                  | 8                                   | 7                  | 1                |
| OCT/NOV/DEC           | 0                | 0         | 0                | 0                | OCT/NOV/DEC           | 5                  | 0                                   | 0                  | 0                |
| JAN/FEB/MAR           | 0                | 0         | 0                | 0                | JAN/FEB/MAR           | 5                  | 0                                   | 0                  | 0                |
| APR/MAY/JUNE          | 1                | 0         | 0                | 0                | APR/MAY/JUNE          | 25                 | 0                                   | 0                  | 0                |